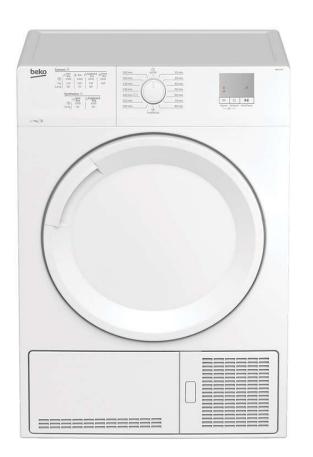

## **BEKO 7KGS TUMBLE DRYER B CLASS**

Model Number: DF7111PAW

| SPECIFICATIONS:    |               |
|--------------------|---------------|
| Product Name:      | Tumble Dryer  |
| Installation Type: | Freestanding  |
| Loading Type:      | Front Loading |
| Colour:            | White         |
| Energy Rating:     | В             |
| Capacity:          | 7KG           |
| Туре:              | Condenser     |
| Technology:        | AquaWave      |

| MAIN FEATURES:                       |                 |
|--------------------------------------|-----------------|
| Drying Type:                         | Condenser       |
| Drying Control:                      | Sensor          |
| Display Type/Colour:                 | LED/White       |
| Annual Energy Consumption:           | 504.2 kWh       |
| Interior Lighting:                   | Yes             |
| Energy Consumption (Full<br>Load)    | 4.21 kW-h/cycle |
| Energy Consumption (Partial Load)    | 2.31 kW-h/cycle |
| Program time at full load:           | 120 min         |
| Program time at partial load:        | 72 min          |
| Airborne acoustical noise emissions: | 65 dB           |
| Number of programs:                  | 15              |
| Reverse Tumbling:                    | Yes             |
| Child Lock:                          | Yes             |